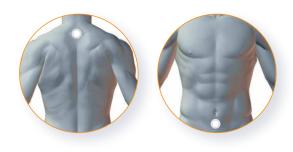

## **Instructions**

 $X39^{\circ}$  and  $X49^{\circ}$  also share the same patch placement, so it's recommended to use 1 of each patch in 1 of each of these locations.

Apply the patches to clean, dry skin in the morning. Patches may be worn for up to 12 hours before discarding. Keep well hydrated when using these products.